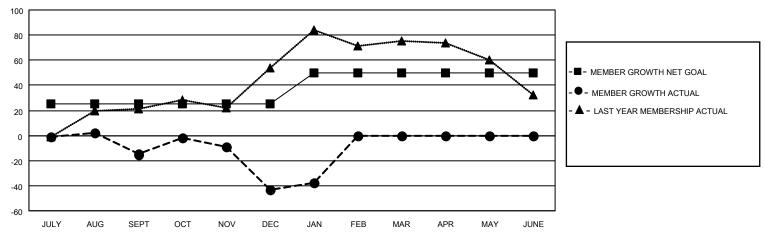

### GOALS AND ACTUAL NEW CLUBS CUMULATIVE

### GOALS AND ACTUAL MEMBERS CUMULATIVE

| DROPPED CLUBS: 0       |    | 15 CLUBS OF 60 ADDED 1 OR<br>MORE NEW MEMBERS | GENDER DISTRIBUTION                |              |  |
|------------------------|----|-----------------------------------------------|------------------------------------|--------------|--|
|                        |    | INOILE INEW INICINIDENS                       | MALE<br>FEMALE                     | 538 (42.43%) |  |
|                        |    |                                               | I · -··· ·                         | 730 (57.57%) |  |
| <u>DROPPED MEMBERS</u> |    |                                               | NON BINARY                         | 0 (0.00%)    |  |
| DECEASED               | 1  |                                               | PREFER NOT TO ANSWER               | 0 (0.00%)    |  |
| CLUB CANCELLED         | 0  | CLICK HERE FOR CUMULATIVE                     | TOTAL FAMILY UNIT MEMBERS          | 124          |  |
| OTHER 74               |    | MEMBERSHIP DATA                               |                                    |              |  |
| TOTAL                  | 75 |                                               | FAMILY MEMBERS PAYING HALF DUES 71 |              |  |
|                        |    |                                               |                                    |              |  |